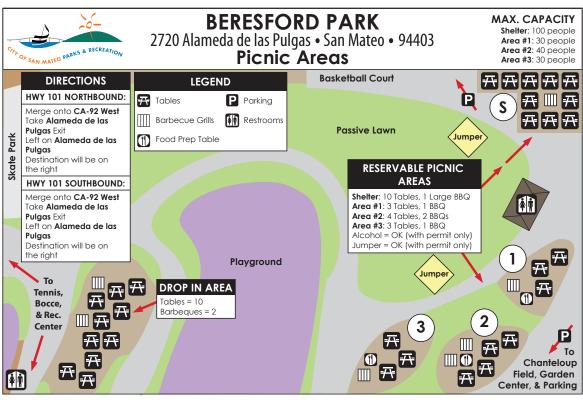

## CALIFORNIA LODGE #1 - ODD FELLOWS

Sunday, September 15th Beresford Park, San Mateo Located at: 2720 Alameda De Las Pulgas Picnic Area: Shelter Area (see map below)

Come join us starting at 10:30 for pastries, coffee, juice